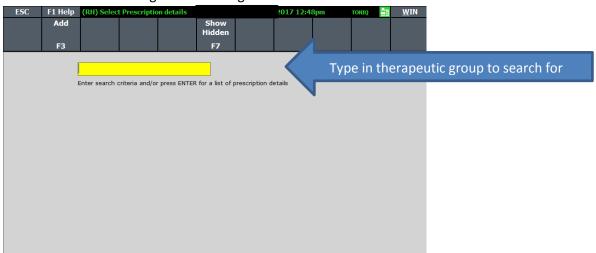

## Choose search criteria e.g. 'oral anticoagulants'

| ESC    | F1 Help<br>Add                    | (RH) Select | t Prescriptio | n details | Show<br>Hidden<br>F7 | /2017 12:4 | 9pm | TONIQ | 1 <u>W</u> | ĮIN į |
|--------|-----------------------------------|-------------|---------------|-----------|----------------------|------------|-----|-------|------------|-------|
| oral a | a Name<br>enticoagu<br>nticoagula |             | oagu          |           | F7                   |            |     |       |            |       |
|        |                                   | and/or pres |               |           |                      |            |     |       |            |       |