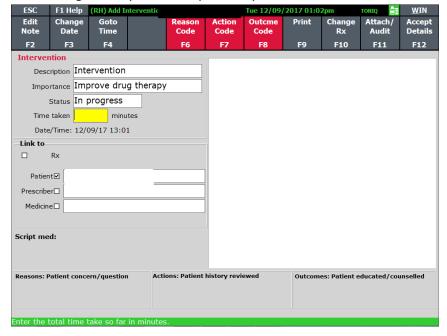

After you have randomly selected the 10, go into each of their files, and check the 'Intervention' section to see if an intervention was documented.

During the course of this programme, if any interventions are made, include them here so everyone can see what has happened. If you have another method of recording interventions, you can use this, so long as everyone in the pharmacy knows where to document and look for interventions.

This section could also be used to record discussions with the patient and prescriber.