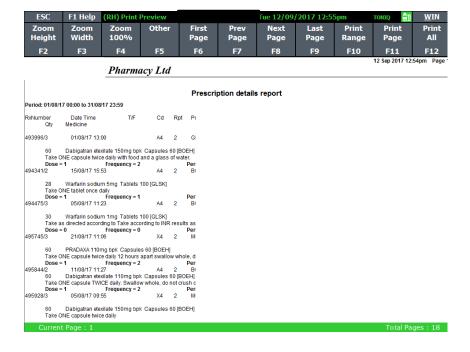

## You can export to excel:

All prescriptions for first dispensings of oral anticoagulants will appear (we don't need repeats). Filter them in excel so that you only see the warfarin, dabigatran and rivaroxaban prescriptions, and delete any others. Then randomly select 10 patients who have been prescribed warfarin, dabigatran and rivaroxaban during that month.