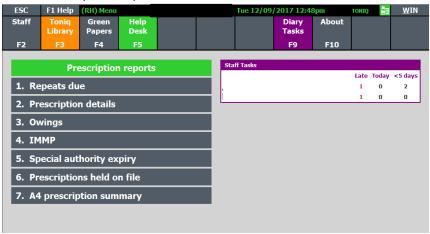

## Go to 'Prescription Reports'

## Choose search criteria e.g. 'oral anticoagulants'

| ESC    | F1 Help<br>Add                    | (RH) Select | t Prescriptio | n details | Show<br>Hidden<br>F7 | /2017 12:4 | 9pm | TONIQ | 1 <u>W</u> | ĮIN į |
|--------|-----------------------------------|-------------|---------------|-----------|----------------------|------------|-----|-------|------------|-------|
| oral a | a Name<br>enticoagu<br>nticoagula |             | oagu          |           | F7                   |            |     |       |            |       |
|        |                                   | and/or pres |               |           |                      |            |     |       |            |       |