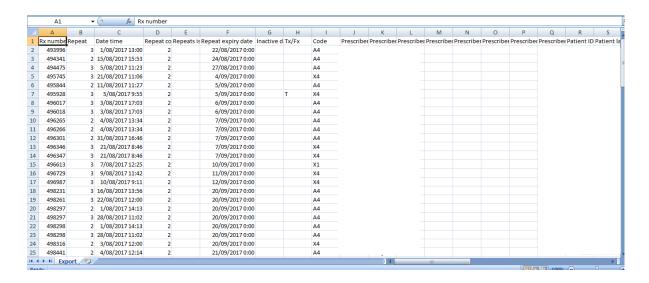

## You can export to excel:

All prescriptions for first dispensings of oral anticoagulants will appear (we don't need repeats). Filter them in excel so that you only see the warfarin, dabigatran and rivaroxaban prescriptions, and delete any others. Then randomly select 10 patients who have been prescribed warfarin, dabigatran and rivaroxaban during that month.